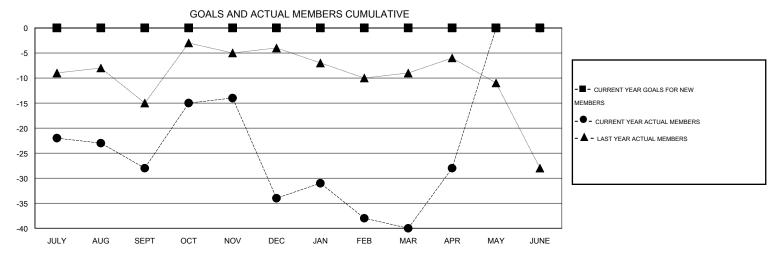

## LOCATION MISSOURI

GMT CA 1

| Clubs         |                  |                  |                  |                  | Members               |                    |                                     |                    |                  |
|---------------|------------------|------------------|------------------|------------------|-----------------------|--------------------|-------------------------------------|--------------------|------------------|
|               | RESUL            | TS FOR 2014-2015 |                  |                  | RESULTS FOR 2014-2015 |                    |                                     |                    |                  |
| QUARTER       | NEW CLUB<br>GOAL | NEW CLUBS        | DROPPED<br>CLUBS | NET<br>GAIN/LOSS | QUARTER               | NEW MEMBER<br>GOAL | CHARTER AND<br>NEW MEMBERS<br>ADDED | DROPPED<br>MEMBERS | NET<br>GAIN/LOSS |
| JULY/AUG/SEPT | 0                | 0                | 0                | 0                | JULY/AUG/SEPT         | 0                  | 29                                  | 57                 | -28              |
| OCT/NOV/DEC   | 0                | 0                | 2                | -2               | OCT/NOV/DEC           | 0                  | 39                                  | 45                 | -6               |
| JAN/FEB/MAR   | 0                | 0                | 0                | 0                | JAN/FEB/MAR           | 0                  | 25                                  | 31                 | -6               |
| APR/MAY/JUNE  | 0                | 0                | 0                | 0                | APR/MAY/JUNE          | 0                  | 15                                  | 3                  | 12               |

## GOALS AND ACTUAL NEW CLUBS CUMULATIVE

| DROPPED CLUBS: 2  |     | 38 CLUBS OF 62 ADDED 1 OR MORE | GENDER DISTRIBUTION                      |                |     |
|-------------------|-----|--------------------------------|------------------------------------------|----------------|-----|
|                   |     | NEW MEMBERS                    | MALE                                     | 1,053 (77.94%) |     |
| DROPPED MEMBERS   |     |                                | FEMALE                                   | 298 (22.06%)   |     |
| DECEASED          | 22  | CLICK HERE FOR HEALTH          |                                          |                | 230 |
| CLUB CANCELLED 14 |     | ASSESSMENT DATA                | FAMILY UNIT MEMBERS                      |                |     |
| OTHER             | 100 |                                | HEAD OF HOUSEHOLD  NON-HEAD OF HOUSEHOLD |                |     |
| TOTAL             | 136 |                                | NON-HEAD OF HOUSEHOLD                    |                |     |